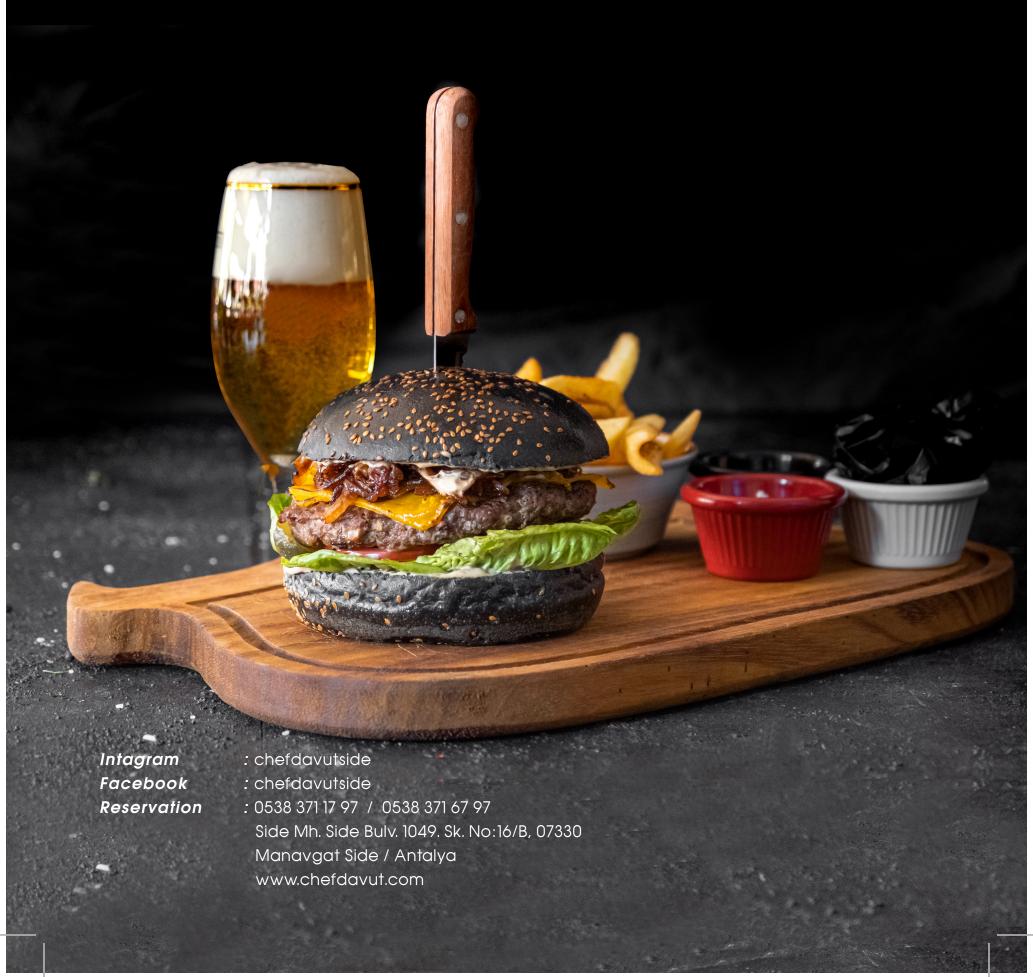

# **GOURMENT BURGERS**

#### BIG DARK BURGER 200 gr.

Special black bread, homemade beef hamburger patty, smoked meat, caramelized onion, chargrilled organic tomato, melted cheddar cheese, served with chips, ranch sauce and buffalo sauce